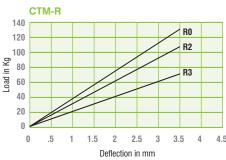

## **Small Captive Transit Mounts**

Captive Transit Mounts are designed with an integral overload stop which controls the movement of equipment during transit and provides a fully failsafe arrangement, suitable for both Mobile & Static Applications.

A universal mounting, popular in a wide range of applications. Cost Effective, High Performing & Easy to Install. The rubber is used in shear compression providing optimum performance and offers vibration reduction of upto 95%.

The metal top cap provides protection from contaminants such as Oil & Fuel. Load Rating 20Kg to 4000Kg.

**Applications include:-** Diesel Engines, Generator Sets, Pumps, Compressors, Vehicles, and Marine Engines, Construction Plant.

| PART    | Α  | В  | Р         | FxM    | CF      | G  | L   | S   | REF. |
|---------|----|----|-----------|--------|---------|----|-----|-----|------|
| CTM6335 | 63 | 35 | M10 / M12 | 9 x 14 | 76 - 90 | 50 | 110 | 2.5 |      |
| CTM-R   | 64 | 34 | M12       | 9.5    | 76      | 47 | 93  | 2.5 |      |