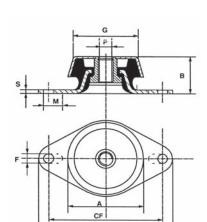

| PART    | Α  | В  | Р         | FxM    | CF      | G  | L   | S   | REF. |
|---------|----|----|-----------|--------|---------|----|-----|-----|------|
| CTM6335 | 63 | 35 | M10 / M12 | 9 x 14 | 76 - 90 | 50 | 110 | 2.5 |      |
| CTM-R   | 64 | 34 | M12       | 9.5    | 76      | 47 | 93  | 2.5 |      |

| PART      | A   | В  | Р   | F (x M) | CF  | G  | L   | s |
|-----------|-----|----|-----|---------|-----|----|-----|---|
| MS1085016 | 108 | 50 | M16 | 16.5    | 160 | 83 | 190 | 5 |

DATA SHEET SCTM/MS 2011. Max compression load in Kg deflection in mm.