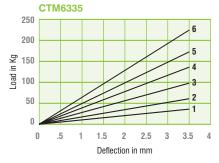

## **Small Captive Transit Mounts**

Captive Transit Mounts are designed with an integral overload stop which controls the movement of equipment during transit and provides a fully failsafe arrangement, suitable for both Mobile & Static Applications.

A universal mounting, popular in a wide range of applications. Cost Effective, High Performing & Easy to Install. The rubber is used in shear compression providing optimum performance and offers vibration reduction of upto 95%.

The metal top cap provides protection from contaminants such as Oil & Fuel. Load Rating 20Kg to 4000Kg.

**Applications include:-** Diesel Engines, Generator Sets, Pumps, Compressors, Vehicles, and Marine Engines, Construction Plant.

| PART    | Α  | В  | Р         | FxM    | CF      | G  | L   | S   | REF. |
|---------|----|----|-----------|--------|---------|----|-----|-----|------|
| CTM6335 | 63 | 35 | M10 / M12 | 9 x 14 | 76 - 90 | 50 | 110 | 2.5 |      |
| CTM-R   | 64 | 34 | M12       | 9.5    | 76      | 47 | 93  | 2.5 |      |