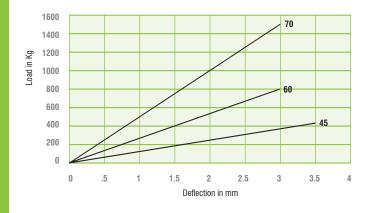

## Machine Support

**Machine Supports** are an ideal product for static machinery. Low Cost and easy to install. Providing isolation levels of upto 85%

**Applications include:-** Diesel Engines, Static Generating Sets, and Heavy Industrial Machinery.

| PART      | A   | В  | Р   | F (x M) | CF  | G  | L   | s |
|-----------|-----|----|-----|---------|-----|----|-----|---|
| MS1085016 | 108 | 50 | M16 | 16.5    | 160 | 83 | 190 | 5 |

DATA SHEET SCTM/MS 2011. Max compression load in Kg deflection in mm.