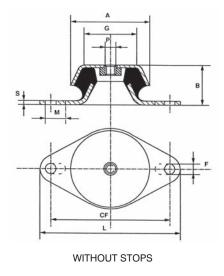

| PART    | Α  | В  | Р         | FxM    | CF      | G  | L   | S   | REF. |
|---------|----|----|-----------|--------|---------|----|-----|-----|------|
| CTM6335 | 63 | 35 | M10 / M12 | 9 x 14 | 76 - 90 | 50 | 110 | 2.5 |      |
| CTM-R   | 64 | 34 | M12       | 9.5    | 76      | 47 | 93  | 2.5 |      |

| PART      | A   | В  | Р   | F (x M) | CF  | G  | L   | s |
|-----------|-----|----|-----|---------|-----|----|-----|---|
| MS1085016 | 108 | 50 | M16 | 16.5    | 160 | 83 | 190 | 5 |

DATA SHEET SCTM/MS 2011. Max compression load in Kg deflection in mm.